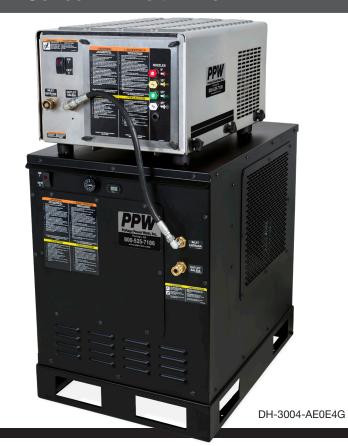

## Stationary All-Electric Hot Water – DHA Series – Belt Drive

| MODEL NUMBER   | PSI  | GPM | HORSEPOWER/<br>MOTOR | UNIT<br>AMPERAGE | PUMP    | HEATER kW | TEMPERATURE RISE | DIMENSIONS (LxWxH) | SHIP WT. | NET WT. |
|----------------|------|-----|----------------------|------------------|---------|-----------|------------------|--------------------|----------|---------|
| DH-2503-AE0E4G | 2500 | 2.8 | 6.0 HP, 480V, 3Ø     | 68.0A            | General | 48        | 120°F            | 36x25x49in.        | 725 lb.  | 625 lb. |
| DH-3004-AE0E4G | 3000 | 3.9 | 8.0 HP, 480V, 3Ø     | 100.0A           | General | 72        | 130°F            | 36x25x49in.        | 830 lb.  | 725 lb. |