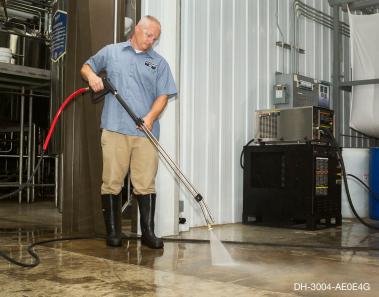

### UNIT INCLUDES

- Quick connect nozzles 0°, 15°, 25° and 40°
- External downstream detergent injector with detergent nozzle
- 50-foot x  $\%\mbox{-inch-inch}$  steel wire-braided high pressure black hose
- Adjustable pressure insulated dual lance with trigger gun

## Stationary All-Electric Hot Water – DHA Series – Belt Drive

| MODEL NUMBER   | PSI  | GPM | HORSEPOWER/<br>MOTOR | UNIT<br>AMPERAGE | PUMP    | HEATER kW | TEMPERATURE RISE | DIMENSIONS (LxWxH) | SHIP WT. | NET WT. |
|----------------|------|-----|----------------------|------------------|---------|-----------|------------------|--------------------|----------|---------|
| DH-2503-AE0E4G | 2500 | 2.8 | 6.0 HP, 480V, 3Ø     | 68.0A            | General | 48        | 120°F            | 36x25x49in.        | 725 lb.  | 625 lb. |
| DH-3004-AE0E4G | 3000 | 3.9 | 8.0 HP, 480V, 3Ø     | 100.0A           | General | 72        | 130°F            | 36x25x49in.        | 830 lb.  | 725 lb. |