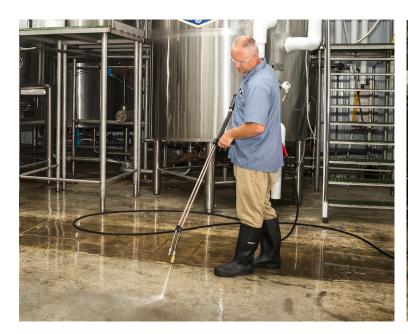

### UNIT INCLUDES

- Quick connect nozzles 0°, 15°, 25° and 40°
- External downstream detergent injector with detergent nozzle
- 50-foot x  $\%\mbox{-inch-inch}$  steel wire-braided high pressure black hose
- Adjustable pressure insulated dual lance with trigger gun