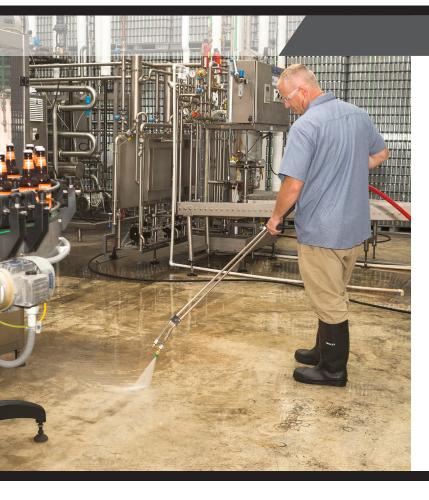

# **Stationary All-Electric**

Dealer Hot Water Pressure Washers

DHA Series — Belt Drive

The DHA Series is all-electric and features a patented heat exchanger design to provide consistent and efficient hot water on-demand.

## HEAT EXCHANGER

- Patented cartridge design
- · Used for consistent and efficient on-demand hot water
- 120°F to 130°F temperature rise above in-take water, obtained within 3 to 5 minutes

- · Adjustable thermostat
- On/Off power switch
- Powder coated steel frame
- Low maintenance, stainless-steel coils in aluminum casings for maximum efficiency
- Eliminates constant cleaning and heat loss

### UNIT INCLUDES

- Quick connect nozzles 0°, 15°, 25° and 40°
- External downstream detergent injector with detergent nozzle
- 50-foot x  $\%\mbox{-inch-inch}$  steel wire-braided high pressure black hose
- Adjustable pressure insulated dual lance with trigger gun