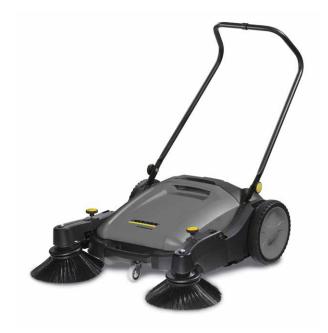

#### KM 70/20 C

| TECHNICAL SPECIFICATIONS        |           |                     |
|---------------------------------|-----------|---------------------|
| Cleaning path/width- main broom | in        | 19                  |
| Cleaning path/width with 1 sb   | in        | 28                  |
| Cleaning path/width with 2 sb   | in        | 36                  |
| Side broom diameter             | in        | 13                  |
| Debris container capacity       | gal       | 11                  |
| Practical productivity          | sq. ft/hr | 30,000              |
| Weight                          | lbs       | 50.7                |
| Dimensions (LxWxH)              | in        | 51.2 x 30.14 x 40.7 |

#### **EQUIPMENT**

| Order No.   | Description                                                         |  |
|-------------|---------------------------------------------------------------------|--|
| 1.517-106.0 | 5.0 KM 70/20 C, twenty eight inch walk-behind sweeper               |  |
| 1.517-107.0 | KM 70/20 C 2SB, twenty eight inch walk-behind sweeper, dual brushes |  |