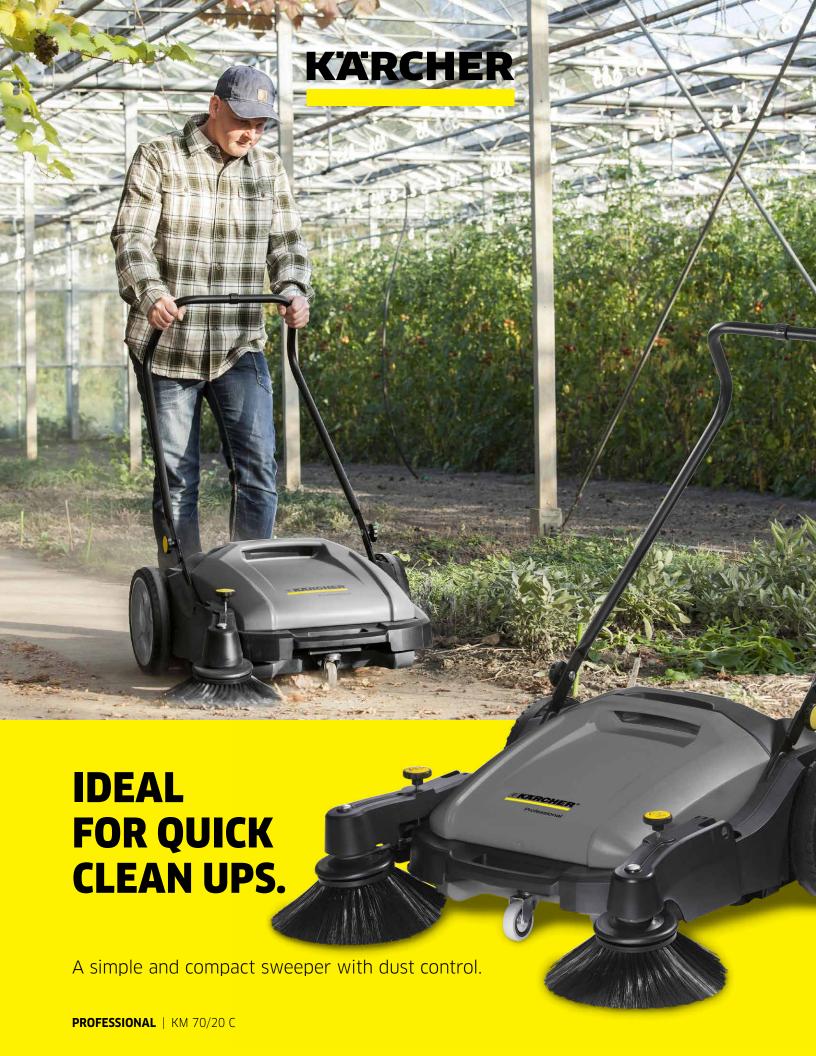

# Superior performance with manual power.

Speedy sweeping and painless maintenance rolled into one convenient package. These sweepers provide superior sweeping performance in a compact manual push sweeper. They're built to be rugged and durable for long life.

- 1 Main roller brush drive
- The main roller broom is driven by both wheels for excellent

- 2 Adjustable push handle
- Excellent ergonomics due to triple adjustment option. Simple one-touch power switch.
- Foldable for spacesaving parking.

- 3 Large dirt container
- Ergonomic container grip for easy handling and emptying.

- 4 Dust filter
- Dust filter cleans the exhaust air and prevents dust creation while sweeping.