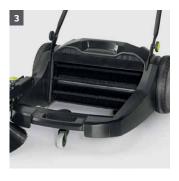

- 1 Main roller brush drive
- The main roller broom is driven by both wheels for excellent

- 2 Adjustable push handle
- Excellent ergonomics due to triple adjustment option. Simple one-touch power switch.
- Foldable for spacesaving parking.

- 3 Large dirt container
- Ergonomic container grip for easy handling and emptying.

- 4 Dust filter
- Dust filter cleans the exhaust air and prevents dust creation while sweeping.